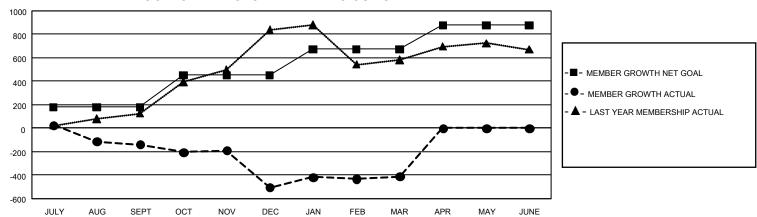

## GOALS AND ACTUAL MEMBERS CUMULATIVE

| DROPPED CLUBS: 36 |       | 203 CLUBS OF 512 ADDED 1<br>OR MORE NEW MEMBERS | GENDER DISTRIBUTION                 |                |
|-------------------|-------|-------------------------------------------------|-------------------------------------|----------------|
|                   |       |                                                 | MALE                                | 4,581 (46.74%) |
|                   |       |                                                 | FEMALE                              | 5,221 (53.26%) |
| DROPPED MEMBERS   |       |                                                 | NON BINARY                          | 0 (0.00%)      |
| DECEASED          | 86    |                                                 | PREFER NOT TO ANSWER                | 0 (0.00%)      |
| CLUB CANCELLED    | 524   |                                                 | TOTAL FAMILY UNIT MEMBERS 3,609     |                |
| OTHER             | 854   | CLICK HERE FOR                                  |                                     | -,             |
| TOTAL             | 1,464 | CUMULATIVE MEMBERSHIP DATA                      | FAMILY MEMBERS PAYING HALF DUES 2,0 |                |

| Members               |                           |                         |                                                    |  |  |  |  |  |
|-----------------------|---------------------------|-------------------------|----------------------------------------------------|--|--|--|--|--|
| RESULTS FOR 2021-2022 |                           |                         |                                                    |  |  |  |  |  |
| QUARTER               | MEMBER GROWTH NET<br>GOAL | MEMBER GROWTH<br>ACTUAL | DROPPED MEMBERS<br>ACTUAL (including<br>transfers) |  |  |  |  |  |
| JULY/AUG/SE           | EPT 178                   | 342                     | 424                                                |  |  |  |  |  |
| OCT/NOV/DE            | C 274                     | 473                     | 717                                                |  |  |  |  |  |
| JAN/FEB/MAF           | R 222                     | 545                     | 323                                                |  |  |  |  |  |
| APR/MAY/JUI           | NE 203                    | 0                       | 0                                                  |  |  |  |  |  |