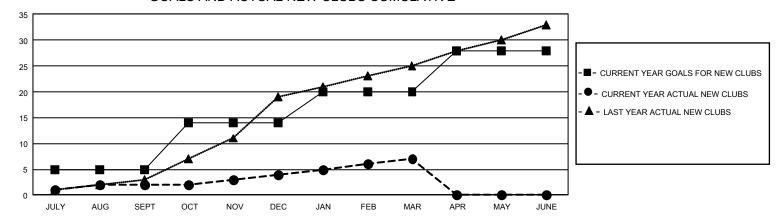

## GOALS AND ACTUAL NEW CLUBS CUMULATIVE

## GMT Constitutional Area 3, Group C

REPORT DOES NOT INCLUDE CLUBS IN UNDISTRICTED AREAS.

|               | Cluk          | os        |               |                  |
|---------------|---------------|-----------|---------------|------------------|
|               |               |           |               |                  |
| QUARTER       | NEW CLUB GOAL | NEW CLUBS | DROPPED CLUBS | QUARTER MEMBER G |
| JULY/AUG/SEPT | 15            | 2         | 14            | JULY/AUG/SEPT    |
| OCT/NOV/DEC   | 27            | 2         | 15            | OCT/NOV/DEC      |
| JAN/FEB/MAR   | 18            | 3         | 7             | JAN/FEB/MAR      |
| APR/MAY/JUNE  | 24            | 0         | 0             | APR/MAY/JUNE     |